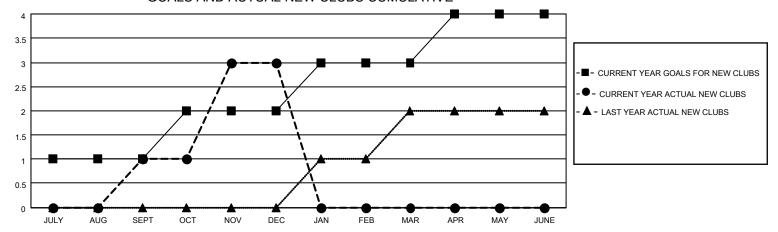

## MONTHLY MEMBERSHIP PROGRESS REPORT

LOCATION INDIA District 316 A Results as of: 12/31/2022

| Clubs RESULTS FOR 2022-2023 |   |   |   | Members RESULTS FOR 2022-2023 |    |    |    |
|-----------------------------|---|---|---|-------------------------------|----|----|----|
|                             |   |   |   |                               |    |    |    |
| JULY/AUG/SEPT               | 1 | 1 | 1 | JULY/AUG/SEPT                 | 20 | 55 | 14 |
| OCT/NOV/DEC                 | 1 | 2 | 2 | OCT/NOV/DEC                   | 30 | 96 | 76 |
| JAN/FEB/MAR                 | 1 | 0 | 0 | JAN/FEB/MAR                   | 30 | 0  | 0  |
| APR/MAY/JUNE                | 1 | 0 | 0 | APR/MAY/JUNE                  | 20 | 0  | 0  |

## GOALS AND ACTUAL NEW CLUBS CUMULATIVE



## GOALS AND ACTUAL MEMBERS CUMULATIVE



| DROPPED CLUBS: 3 |    | 23 CLUBS OF 53 ADDED 1 OR<br>MORE NEW MEMBERS | GENDER DISTRIBUTION             |                                |  |
|------------------|----|-----------------------------------------------|---------------------------------|--------------------------------|--|
|                  |    | MORE NEW MEMBERS                              | MALE<br>FEMALE                  | 1,464 (76.97%)<br>438 (23.03%) |  |
| DROPPED MEMBERS  |    |                                               | NON BINARY PREFER NOT TO ANSWER | 0 (0.00%)<br>R 0 (0.00%)       |  |
| DECEASED         | 1  |                                               | THE ERMOTTO AMOWER              | 0 (0.0070)                     |  |
| CLUB CANCELLED   | 43 | CLICK HERE