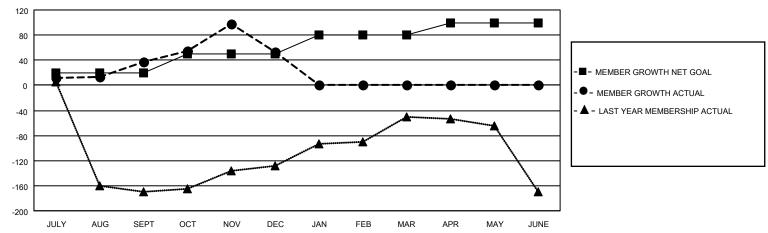

## GOALS AND ACTUAL MEMBERS CUMULATIVE

| DROPPED CLUBS: 3 |    | 23 CLUBS OF 53 ADDED 1 OR<br>MORE NEW MEMBERS | GENDER DISTRIBUTION             |                                |  |
|------------------|----|-----------------------------------------------|---------------------------------|--------------------------------|--|
|                  |    | MORE NEW MEMBERS                              | MALE<br>FEMALE                  | 1,464 (76.97%)<br>438 (23.03%) |  |
| DROPPED MEMBERS  |    |                                               | NON BINARY PREFER NOT TO ANSWER | 0 (0.00%)<br>R 0 (0.00%)       |  |
| DECEASED         | 1  |                                               | THE ERMOTTO AMOWER              | 0 (0.0070)                     |  |
| CLUB CANCELLED   | 43 | CLICK HERE FOR CUMULATIVE                     | TOTAL FAMILY UNIT MEMBERS       | 709                            |  |
| OTHER            | 46 | MEMBERSHIP DATA                               |                                 |                                |  |
| TOTAL            | 90 |                                               | FAMILY MEMBERS PAYING HAI       | LF DUES 415                    |  |